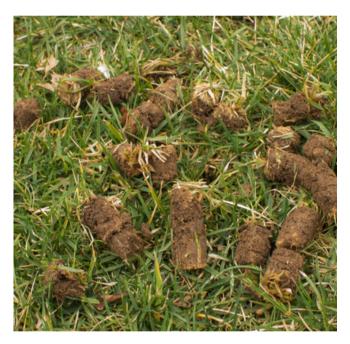

## **CORE AERATION**

Core Aeration removes small plugs of thatch and soil from the lawn, allowing your lawn to breathe. These plugs are then left on your lawn to decompose, with the holes filling in within a few weeks, depending on time of year, weather and soil conditions. Core Aeration is recommended once per year, in the spring or fall.

Benefits of Core Aeration:

- \* Improves air exchange
- \* Enhances uptake of water and fertilizer by the soil
- \* Reduces water run-off and puddling
- \* Creates stronger turf grass roots
- \* Reduces soil compaction
- \* Increases tolerance to stress brought on by heat and drought
- \* Enhances thatch breakdown